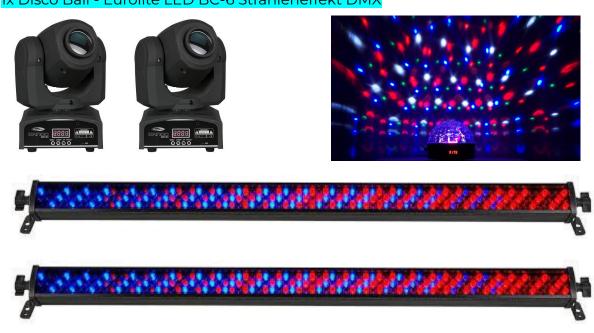

## Lighting:

2x Led Bar - Stairville 252 DMX 10mm LED Power RGB Colour Mixing 2x Moving Light Showtec Kanjo Spot 60W 1x Disco Ball - Eurolite LED BC-6 Strahleneffekt DMX