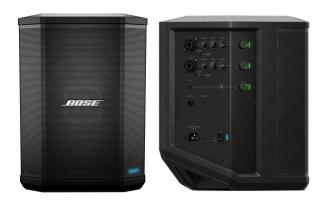

### PA Option 2:

2x EV Loud Speaker ZLX-12P 12" (1000 Watts) (up to 130 guests space) (125db) with stands

2x Bose S1 Pro System (ideal for up to 50 guests space) (103db)