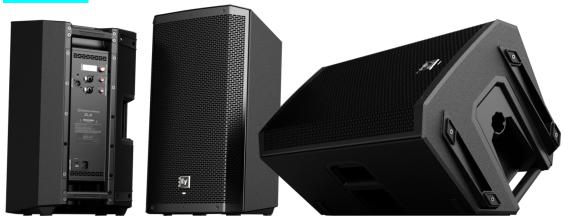

### PA Option 2:

2x EV Loud Speaker ZLX-12P 12" (1000 Watts) (up to 130 guests space) (125db) with stands

2x Bose S1 Pro System (ideal for up to 50 guests space) (103db)