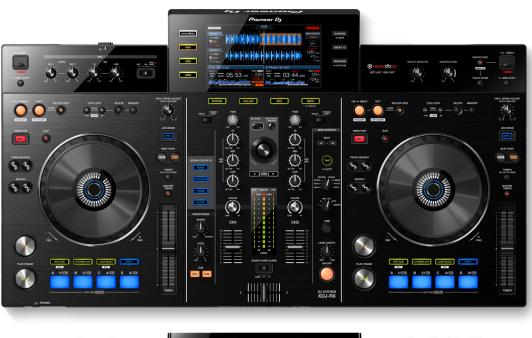

### **Playback Device**

Option 1: Pioneer DJ CDJ 2000 Nexus 2 W

Pioneer DJM-900NXS2-W Digital Mixer (min. DJM-750 MK2)

Option 2: Pioneer XDJ RX 1 or higher